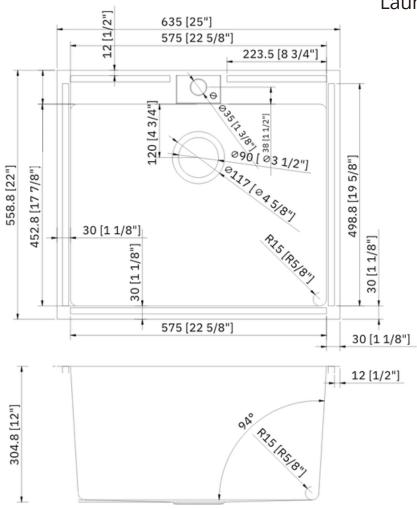

### **Technical Information**

All product dimensions are nominal Exterior Measurements: 25" x 22" x 12"

Interior Measurements: 22 5/8" x 17 7/8" x 12"

Bowl Configuration: Single

### **Installation Information**

Install this product according to the installation instructions.