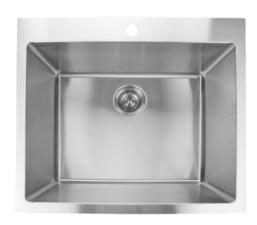

# PL-LS2522 R15

Handmade Series Stainless Steel Laundry Sink

#### **Features**

- Single Bowl
- Handcrafted Corners
- Fitted Sound Deadening Pads
- One Pre-Drilled Faucet Hole
- Deep 12" Bowl Depth

## PL-LS2522 R15

Handmade Series Stainless Steel Laundry Sink